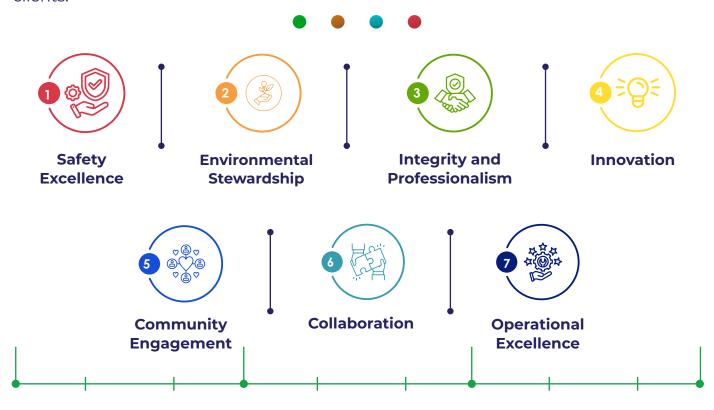

Core Values: These are the fundamental beliefs and guiding principles that shape our company culture and decision-making processes. They ensure consistency in our actions and behaviors, fostering trust and integrity within our workforce and with our clients.